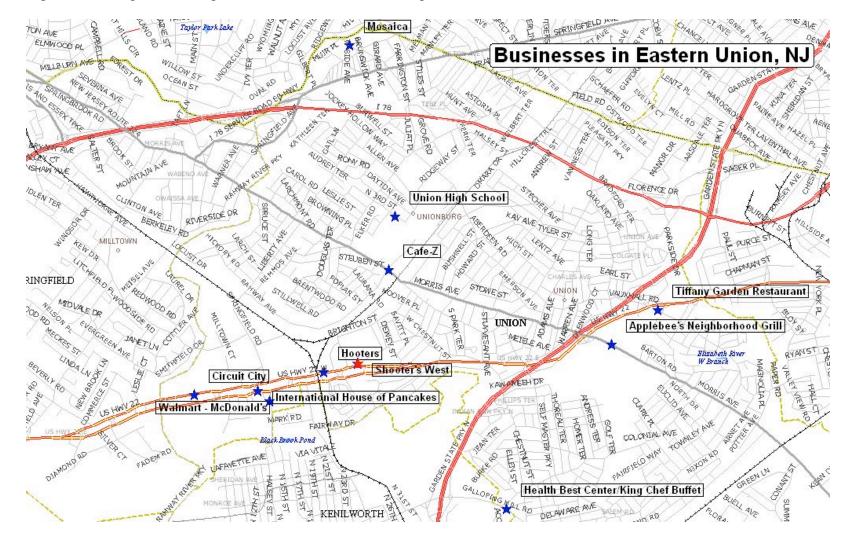

Figure 1c: A map of the comparison locations in the Township of Union.

Figure 2: A breakdown of calls for service to the police for all of the study addresses.