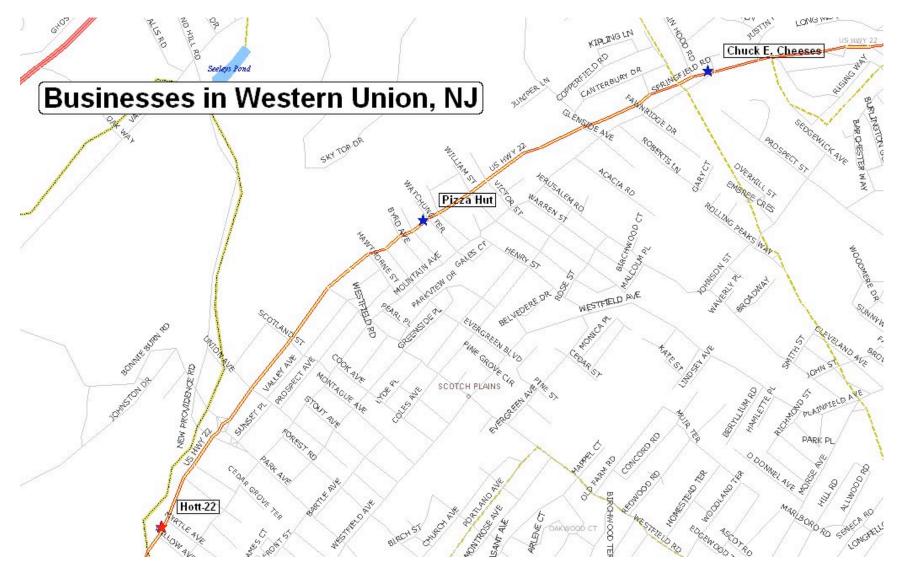

Figure 1c: A map of the comparison locations in the Township of Union.

Figure 2: A breakdown of calls for service to the police for all of the study addresses.