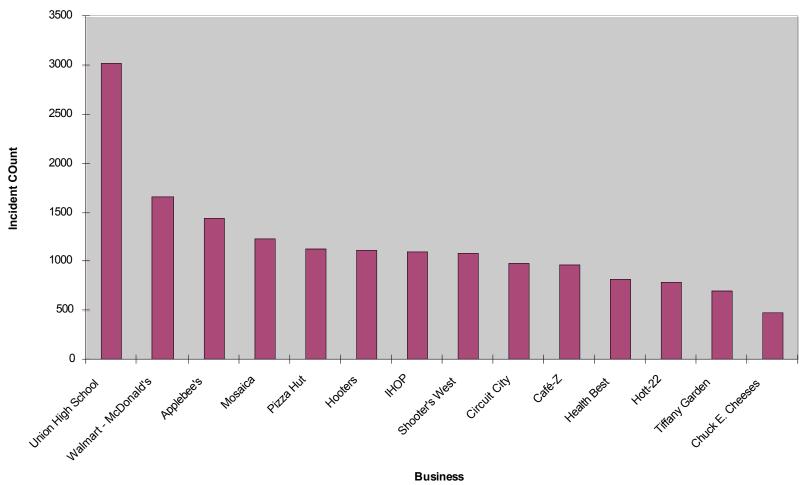

Figure 1c: A map of the comparison locations in the Township of Union.

Figure 2: A breakdown of calls for service to the police for all of the study addresses.

## **All Police Reports**

Business

Figure 3:

## **Business Related Crime Incidents**

Business

Table 1: Total Number of All Reported Incidents Before and After Filtering All Obviously Non-criminally Related Reports for Adult and Comparison Areas.

| Business Name        | Address                             | All Incidents | Only Specifically Crime<br>Related Incidents* |
|----------------------|-------------------------------------|---------------|-----------------------------------------------|
| Union High School    | 2400 3rd street N, Union, NJ        | 3027          | 617                                           |
| Walmart - McDonald's | 900 Springfield Rd, Union, NJ       | 1658          | 1119                                          |
| Applebee's           | 1721 Morris Ave, Union, NJ          | 1447          | 882                                           |
| Mosaica              | 2933 Vauxhall Rd, Union, NJ         | 1241          | 674                                           |
| Pizza Hut            | 2401 US Highway, 22 W/B, Union      | 1130          | 698                                           |
| Hooters              | 2319 Route 22 W, Union, NJ          | 1114          | 411                                           |
| IHOP                 | 2500 Us Highway 22 E, Union, NJ     | 1106          | 165                                           |
| Shooter's West       | 1235 W Chestnut St # I, Union, NJ   | 1090          | 492                                           |
| Circuit City         | 2700 US Highway 22, Union, NJ       | 982           | 543                                           |
| Café-Z               | 2333 Morris Ave, Union, NJ          | 965           | 602                                           |
| Health Best          | 1350 Galloping Hill Road, Union, NJ | 816           | 477                                           |
| Hott-22              | 1731 US Highway 22, Union, NJ       | 795           | 409                                           |
| Tiffany Garden       | 1637 Vauxhall Rd, Union, NJ         | 708           | 119                                           |
| Chuck E. Cheese's    | 1616 US Highway 22, Union, NJ       | 486           | 360                                           |

\* This value was obtained by filtering the following specific call types out of the data totals: Directed Patrol, Parking Violations, Parking Complaints, 911 Excused, Parking Complaints, Traffic Stop, Disabled Vehicle, Accident, Medical Aid, Fire Inspection, Fire Inspection, Duplicate Call, Unfounded Call, Lockout Vehicle, Premise Check, False Alarm, Tow/Private, Sewer.