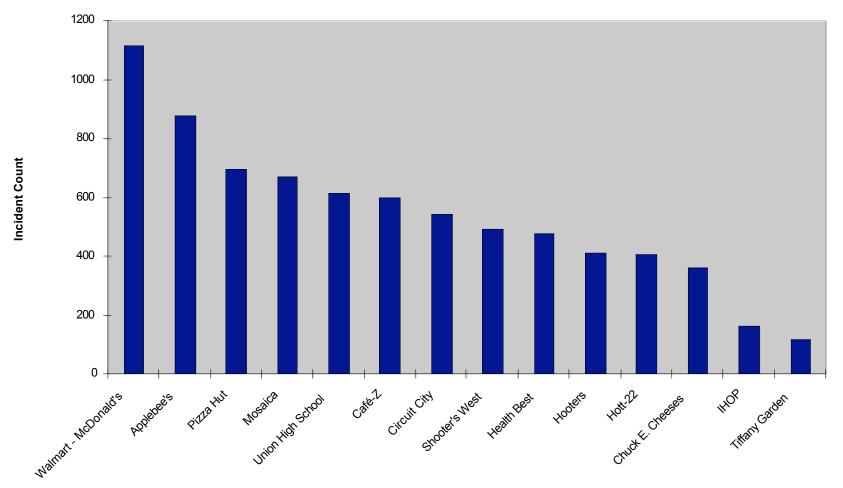

## **Business Related Crime Incidents**

Business

Table 1: Total Number of All Reported Incidents Before and After Filtering All Obviously Non-criminally Related Reports for Adult and Comparison Areas.

| Business Name        | Address                             | All Incidents | Only Specifically Crime<br>Related Incidents* |
|----------------------|-------------------------------------|---------------|-----------------------------------------------|
| Union High School    | 2400 3rd street N, Union, NJ        | 3027          | 617                                           |
| Walmart - McDonald's | 900 Springfield Rd, Union, NJ       | 1658          | 1119                                          |
| Applebee's           | 1721 Morris Ave, Union, NJ          | 1447          | 882                                           |
| Mosaica              | 2933 Vauxhall Rd, Union, NJ         | 1241          | 674                                           |
| Pizza Hut            | 2401 US Highway, 22 W/B, Union      | 1130          | 698                                           |
| Hooters              | 2319 Route 22 W, Union, NJ          | 1114          | 411                                           |
| IHOP                 | 2500 Us Highway 22 E, Union, NJ     | 1106          | 165                                           |
| Shooter's West       | 1235 W Chestnut St # I, Union, NJ   | 1090          | 492                                           |
| Circuit City         | 2700 US Highway 22, Union, NJ       | 982           | 543                                           |
| Café-Z               | 2333 Morris Ave, Union, NJ          | 965           | 602                                           |
| Health Best          | 1350 Galloping Hill Road, Union, NJ | 816           | 477                                           |
| Hott-22              | 1731 US Highway 22, Union, NJ       | 795           | 409                                           |
| Tiffany Garden       | 1637 Vauxhall Rd, Union, NJ         | 708           | 119                                           |
| Chuck E. Cheese's    | 1616 US Highway 22, Union, NJ       | 486           | 360                                           |

\* This value was obtained by filtering the following specific call types out of the data totals: Directed Patrol, Parking Violations, Parking Complaints, 911 Excused, Parking Complaints, Traffic Stop, Disabled Vehicle, Accident, Medical Aid, Fire Inspection, Fire Inspection, Duplicate Call, Unfounded Call, Lockout Vehicle, Premise Check, False Alarm, Tow/Private, Sewer.