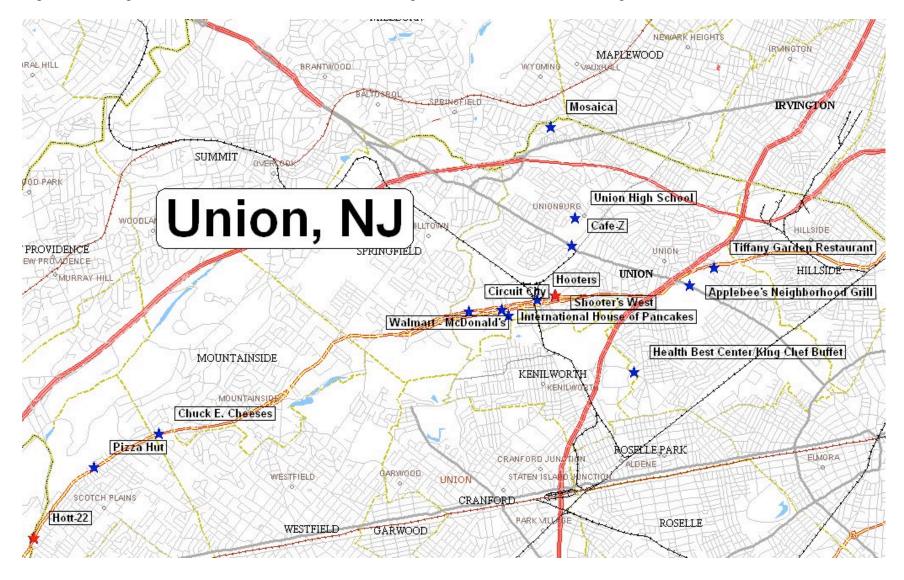

Figure 1a: A map of the adult cabaret "Hott 22" and the comparison locations in the Township of Union.

Figure 1b: A map of the adult cabaret "Hott 22" and the comparison locations in the Township of Union.